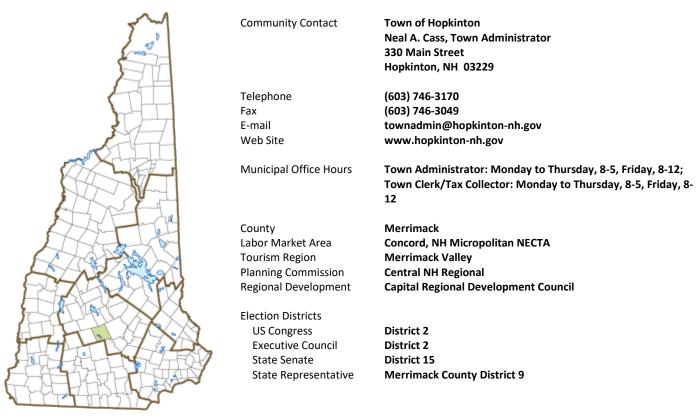

## Hopkinton, NH



## Incorporated: 1765

**Origin:** This area was first granted by the Massachusetts government in 1735 as New Hampshire Number 5, one in a line of settlements between the Merrimack and Connecticut Rivers. The settlers, who were from Hopkinton, Massachusetts, renamed the town New Hopkinton. The town was incorporated as Hopkinton by the New Hampshire governor and council in 1765. Setting the pattern for future towns, settlers were required to build homes, fence in their acreage, plant it with English grass, and provide a home for a minister, all within seven years. Contoocook village, a substantial portion of the town, was named for a tribe of Penacook Indians who once lived there, as was the Contoocook River which flows through the town.

Villages and Place Names: Contoocook, Hatfield Cor