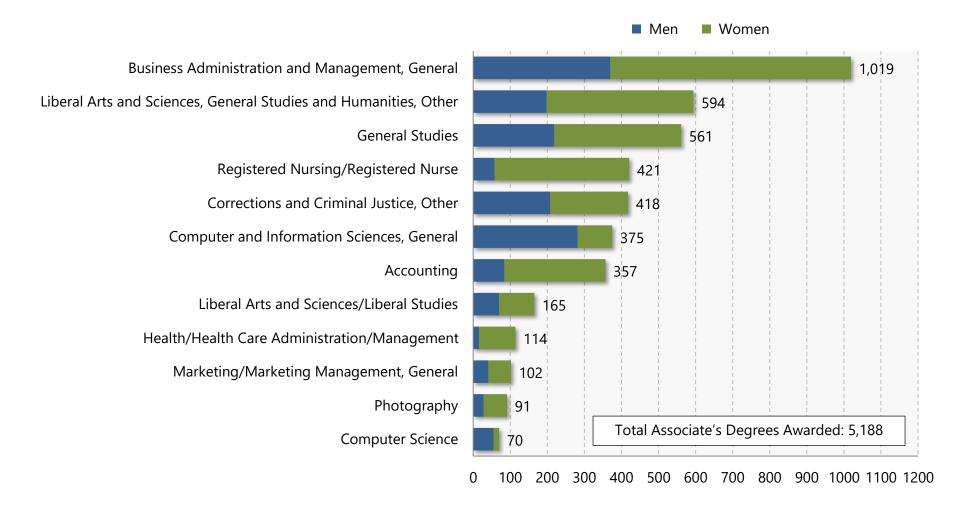

## Associate's Degrees Awarded, 2022

Programs with the highest number of Associate's Degrees awarded by New Hampshire colleges and universities between July 1, 2021, and June 30, 2022

Source: IPEDS Preliminary Final Release Data, National Center for Education Statistics

## Associate's Degrees Awarded, 2022

Programs with the highest number of Associate's Degrees awarded by New Hampshire colleges and universities between July 1, 2021 and June 30, 2022

Total Associate's Degrees Awarded: 5,188

| Title                                                            | Men | Women | Total |
|------------------------------------------------------------------|-----|-------|-------|
| Business Administration and Management, General                  | 370 | 649   | 1,019 |
| Liberal Arts and Sciences, General Studies and Humanities, Other | 198 | 396   | 594   |
| General Studies                                                  | 219 | 342   | 561   |
| Registered Nursing/Registered Nurse                              | 58  | 363   | 421   |
| Corrections and Criminal Justice, Other                          | 208 | 210   | 418   |
| Computer and Information Sciences, General                       | 282 | 93    | 375   |
| Accounting                                                       | 84  | 273   | 357   |
| Liberal Arts and Sciences/Liberal Studies                        | 70  | 95    | 165   |
| Health/Health Care Administration/Management                     | 16  | 98    | 114   |
| Marketing/Marketing Management, General                          | 41  | 61    | 102   |
| Photography                                                      | 28  | 63    | 91    |
| Computer Science                                                 | 55  | 15    | 70    |