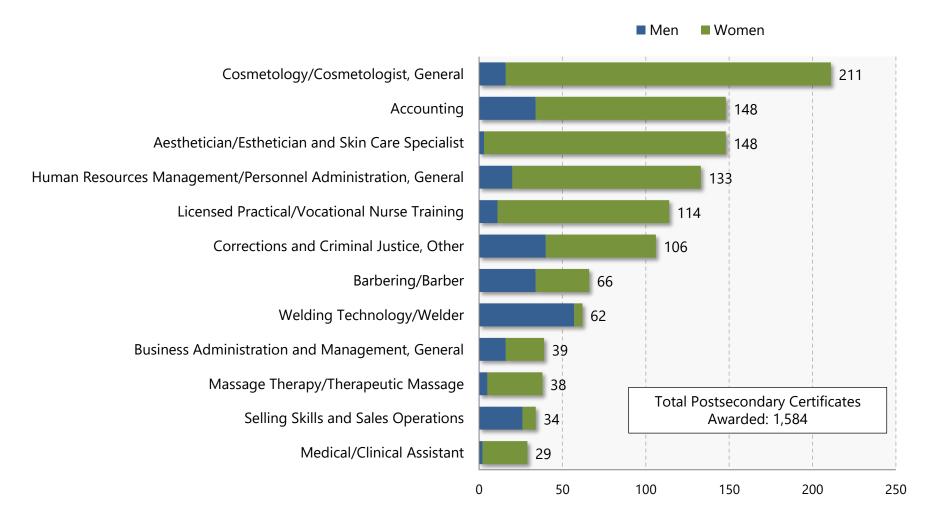

## Postsecondary Certificates Awarded, 2022

Programs with the highest number of Postsecondary Certificates or Diplomas (less than two years of study) awarded by New Hampshire educational institutions between July 1, 2021 and June 30, 2022

Total Certificates Awarded: 1,584

| Title                                                        | Men | Women | Total |
|--------------------------------------------------------------|-----|-------|-------|
| Cosmetology/Cosmetologist, General                           | 16  | 195   | 211   |
| Accounting                                                   | 34  | 114   | 148   |
| Aesthetician/Esthetician and Skin Care Specialist            | 3   | 145   | 148   |
| Human Resources Management/Personnel Administration, General | 20  | 113   | 133   |
| Licensed Practical/Vocational Nurse Training                 | 11  | 103   | 114   |
| Corrections and Criminal Justice, Other                      | 40  | 66    | 106   |
| Barbering/Barber                                             | 34  | 32    | 66    |
| Welding Technology/Welder                                    | 57  | 5     | 62    |
| Business Administration and Management, General              | 16  | 23    | 39    |
| Massage Therapy/Therapeutic Massage                          | 5   | 33    | 38    |
| Selling Skills and Sales Operations                          | 26  | 8     | 34    |
| Medical/Clinical Assistant                                   | 2   | 27    | 29    |