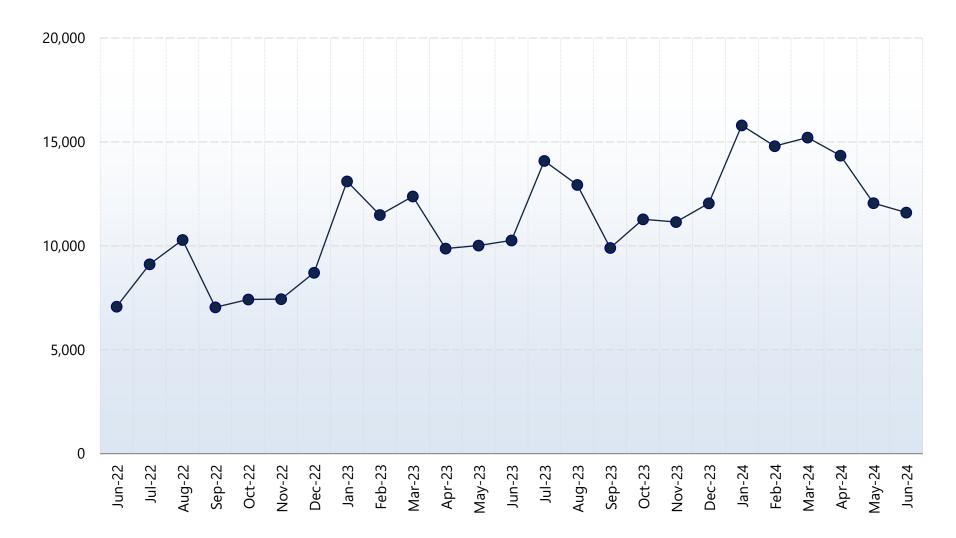

## Continued Weeks Claimed, Unemployment Compensation

Continued Weeks Claimed are the number of weeks of benefits claimed, including weeks for which a waiting period or fixed disqualification period is being served.

| Month  | Weeks Claimed |
|--------|---------------|
| Jun-22 | 7,073         |
| Jul-22 | 9,113         |
| Aug-22 | 10,289        |
| Sep-22 | 7,044         |
| Oct-22 | 7,422         |
| Nov-22 | 7,442         |
| Dec-22 | 8,707         |
| Jan-23 | 13,105        |
| Feb-23 | 11,490        |
| Mar-23 | 12,383        |
| Apr-23 | 9,869         |
| May-23 | 10,014        |
| Jun-23 | 10,266        |
| Jul-23 | 14,088        |
| Aug-23 | 12,937        |
| Sep-23 | 9,899         |
| Oct-23 | 11,277        |
| Nov-23 | 11,150        |
| Dec-23 | 12,049        |
| Jan-24 | 15,796        |
| Feb-24 | 14,798        |
| Mar-24 | 15,218        |
| Apr-24 | 14,347        |
| May-24 | 12,061        |
| Jun-24 | 11,606        |