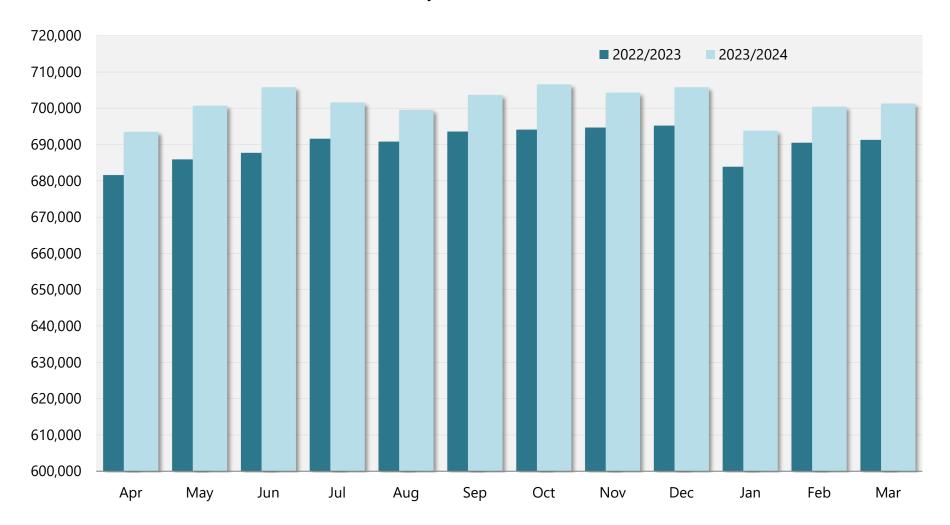

## Nonagricultural Employment, Not Seasonally Adjusted

Total Nonfarm Employment from Establishment Survey Preliminary March 2024: 701,300

Source: Economic & Labor Market Information Bureau, NHES 16-Apr-24

## Nonagricultural Employment, Not Seasonally Adjusted

Total Nonfarm Employment from Establishment Survey Preliminary March 2024: 701,300

| Month     | 2022/2023 | 2023/2024 |
|-----------|-----------|-----------|
| April     | 681,600   | 693,500   |
| May       | 685,900   | 700,700   |
| June      | 687,700   | 705,800   |
| July      | 691,600   | 701,600   |
| August    | 690,800   | 699,600   |
| September | 693,600   | 703,700   |
| October   | 694,100   | 706,600   |
| November  | 694,700   | 704,300   |
| December  | 695,200   | 705,800   |
| January   | 683,900   | 693,800   |
| February  | 690,500   | 700,400   |
| March     | 691,300   | 701,300   |

Source: Economic & Labor Market Information Bureau, NHES 16-Apr-24 Next Scheduled Update: May 2024