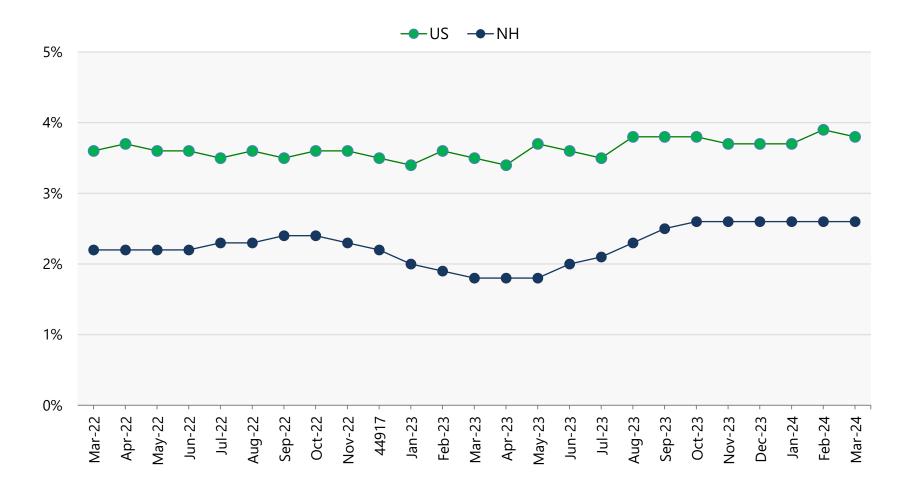

## U.S. and New Hampshire Unemployment Rates, Seasonally Adjusted

Preliminary March 2024 Rates: US = 3.8%; NH = 2.6%

Source: Economic & Labor Market Information Bureau, NHES 16-Apr-24

Next Scheduled Update: May 2024

## U. S. and New Hampshire Unemployment Rates, Seasonally Adjusted

Preliminary March 2024, Rates: US = 3.8%; NH = 2.6%

|        | US   | NH   |
|--------|------|------|
| Mar-22 | 3.6% | 2.2% |
| Apr-22 | 3.7% | 2.2% |
| May-22 | 3.6% | 2.2% |
| Jun-22 | 3.6% | 2.2% |
| Jul-22 | 3.5% | 2.3% |
| Aug-22 | 3.6% | 2.3% |
| Sep-22 | 3.5% | 2.4% |
| Oct-22 | 3.6% | 2.4% |
| Nov-22 | 3.6% | 2.3% |
| Dec-22 | 3.5% | 2.2% |
| Jan-23 | 3.4% | 2.0% |
| Feb-23 | 3.6% | 1.9% |
| Mar-23 | 3.5% | 1.8% |
| Apr-23 | 3.4% | 1.8% |
| May-23 | 3.7% | 1.8% |
| Jun-23 | 3.6% | 2.0% |
| Jul-23 | 3.5% | 2.1% |
| Aug-23 | 3.8% | 2.3% |
| Sep-23 | 3.8% | 2.5% |
| Oct-23 | 3.8% | 2.6% |
| Nov-23 | 3.7% | 2.6% |
| Dec-23 | 3.7% | 2.6% |
| Jan-24 | 3.7% | 2.6% |
| Feb-24 | 3.9% | 2.6% |
| Mar-24 | 3.8% | 2.6% |

Source: Economic & Labor Market Information Bureau, NHES 16-Mar-24 Next Scheduled Update: May 2024