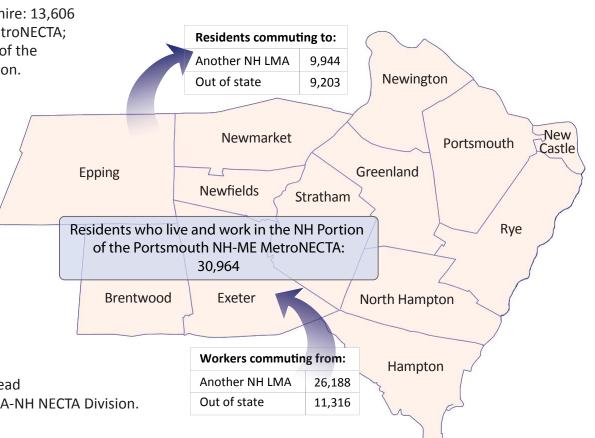

### **Commuting Patterns of the NH Portion of the Portsmouth NH-ME MetroNECTA**

There were 30,964 residents of the NH portion of the Portsmouth NH-ME MetroNECTA, age 16 and over, who both live and work within the area.

#### Where Workers of the NH Portion of the Portsmouth NH-ME MetroNECTA Live

- → On average, 68,468 commuters, age 16 and over, travel to work in the NH portion of the Portsmouth NH-ME MetroNECTA.
- → Among those commuting to work in the NH portion of the MetroNECTA: 45.2 percent also live in the area; 38.2 percent live in another New Hampshire LMA; and 16.5 percent live out-of-state.
- ➔ Of those commuting in from elsewhere in New Hampshire: 13,606 live in the NH portion of the Dover-Durham NH-ME MetroNECTA; and 4,599 live in the Seabrook-Hampstead NH portion of the Haverhill-Newburyport-Amesbury MA-NH NECTA Division.

# Where Residents of the NH Portion of the Portsmouth NH-ME MetroNECTA Work

- On average, 50,111 residents of the NH portion of the Portsmouth NH-ME MetroNECTA, age 16 and over, travel to work.
- Among residents of the NH portion of the MetroNECTA who commute to work: 61.8 percent also live in the area; 19.8 percent work in another New Hampshire LMA; and 18.4 percent work out-of-state.
- Of residents commuting outside of the NH portion of the MetroNECTA for work: 3,585 work in the NH portion of the Dover-Durham NH-ME MetroNECTA; and 2,480 work in the Seabrook-Hampstead NH portion of the Haverhill-Newburyport-Amesbury MA-NH NECTA Division.

#### Where Workers in the NH Portion of the Portsmouth NH-ME MetroNECTA Live (Commute In)

### ME Where Residents in the NH Portion of the Portsmouth NH-ME MetroNECTA Work (Commute Out)

| Commuters traveling to work in the NH Portion of the Portsmouth NH-ME MetroNECTA                               | 68,468 | Residents in the NH Portion of the Portsmouth NH-ME MetroNECTA commuting to work     | 50,111 |
|----------------------------------------------------------------------------------------------------------------|--------|--------------------------------------------------------------------------------------|--------|
| Commuters who live and work in the NH Portion of the Portsmouth NH-ME MetroNECTA                               | 30,964 | Residents who live and work in the NH Portion of the Portsmouth NH-ME MetroNECTA     | 30,964 |
| NH Portion of the Portsmouth NH-ME MetroNECTA, workers commuting from residences outside the labor market area | 37,504 | Residents commuting to work out of the NH Portion of the Portsmouth NH-ME MetroNECTA | 19,147 |
| In other New Hampshire Labor Market Areas                                                                      | 26,188 | To other New Hampshire Labor Market Areas                                            | 9,944  |
| Dover-Durham NH-ME MetroNECTA, NH Portion                                                                      | 13,606 | Dover-Durham NH-ME MetroNECTA, NH Portion                                            | 3,585  |
| Haverhill-Newburyport-Amesbury MA-NH NECTA Division, NH Portion                                                | 4,599  | Haverhill-Newburyport-Amesbury MA-NH NECTA Division, NH Portion                      | 2,480  |
| Raymond NH LMA                                                                                                 | 2,218  | Manchester NH MetroNECTA                                                             | 1,434  |
| Manchester NH MetroNECTA                                                                                       | 2,106  | Nashua NH-MA NECTA Division, NH Portion                                              | 1,165  |
| Nashua NH-MA NECTA Division, NH Portion                                                                        | 1,969  | Lawrence-Methuen-Salem MA-NH NECTA Division, NH Portion                              | 447    |
| Concord NH MicroNECTA                                                                                          | 409    | Concord NH MicroNECTA                                                                | 358    |
| Lawrence-Methuen-Salem MA-NH NECTA Division, NH Portion                                                        | 283    | Raymond NH LMA                                                                       | 272    |
| Wolfeboro NH LMA                                                                                               | 242    | Conway NH-ME LMA, NH Portion                                                         | 76     |
| Belmont NH LMA                                                                                                 | 185    | Berlin NH MicroNECTA                                                                 | 26     |
| Lowell-Billerica-Chelmsford MA-NH NECTA Division, NH Portion                                                   | 100    | Charlestown NH LMA                                                                   | 26     |
| Keene NH MicroNECTA                                                                                            | 91     | Haverhill NH LMA                                                                     | 14     |
| Conway NH-ME LMA, NH Portion                                                                                   | 62     | Lebanon NH-VT MicroNECTA, NH Portion                                                 | 14     |
| Franklin NH LMA                                                                                                | 58     | Wolfeboro NH LMA                                                                     | 14     |
| New London NH LMA                                                                                              | 47     | Peterborough NH LMA                                                                  | 12     |
| Laconia NH MicroNECTA                                                                                          | 45     | Belmont NH LMA                                                                       | 8      |
| Peterborough NH LMA                                                                                            | 44     | Franklin NH LMA                                                                      | 7      |
| Plymouth NH LMA                                                                                                | 38     | Lowell-Billerica-Chelmsford MA-NH NECTA Division, NH Portion                         | 6      |
| Hillsborough NH LMA                                                                                            | 34     |                                                                                      |        |
| Lebanon NH-VT MicroNECTA, NH Portion                                                                           | 20     |                                                                                      |        |
| Meredith NH LMA                                                                                                | 10     |                                                                                      |        |
| Colebrook NH-VT LMA, NH Portion                                                                                | 9      |                                                                                      |        |
| Berlin NH MicroNECTA                                                                                           | 6      |                                                                                      |        |
| Littleton NH-VT LMA, NH Portion                                                                                | 4      |                                                                                      |        |
| Claremont-Newport NH LMA                                                                                       | 3      |                                                                                      |        |
| Surrounding States                                                                                             | 11,316 | Surrounding States                                                                   | 9,203  |
| Maine                                                                                                          | 7,375  | Maine                                                                                | 2,050  |
| Massachusetts                                                                                                  | 3,459  | Massachusetts                                                                        | 6,668  |
| Vermont                                                                                                        | 15     | Vermont                                                                              | 19     |
| In other US States/areas                                                                                       | 467    | In other US States/areas                                                             | 466    |