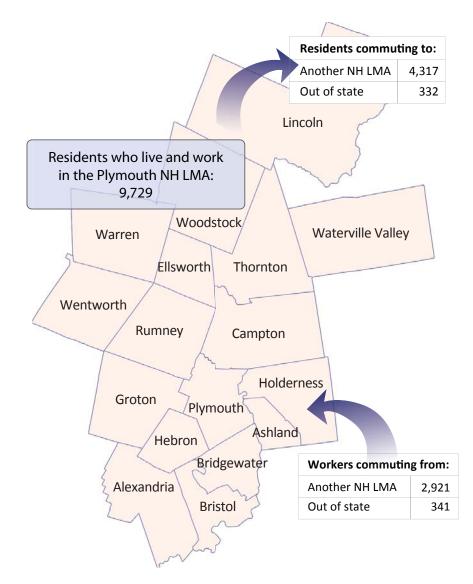

# **Commuting Patterns of the Plymouth NH LMA**

There were 9,729 residents of the Plymouth NH LMA, age 16 and over, who both live and work within the area.

## Where Workers of the Plymouth NH LMA Live

- → On average, 12,991 commuters, age 16 and over, travel to work in the Plymouth NH LMA.
- → Among those commuting to work in the labor market area: 74.9 percent also live in the area; 22.5 percent live in another New Hampshire LMA; and 2.6 percent live out-of-state.
- → Of those commuting from elsewhere in New Hampshire: 653 live in the Meredith NH LMA; 431 live in the NH portion of the Littleton NH-VT LMA; and 421 live in the NH portion of the Lebanon NH-VT MicroNECTA.

## Where Residents of the Plymouth NH LMA Work

- → On average, 14,378 residents of the Plymouth NH LMA, age 16 and over, travel to work.
- → Among residents of the labor market area who commute to work: 67.7 also live in the area; 30.0 percent work in another New Hampshire LMA; and 2.3 percent work out-of-state.
- → Of residents commuting outside the labor market area for work: 664 work in the Laconia NH MicroNECTA; 643 work in the NH portion of the Lebanon NH-VT MicroNECTA; 629 work in the Franklin NH LAM; and 625 work in the Meredith NH LMA.

#### Commuters traveling to work in the Plymouth NH LMA 12,991 9,729 Commuters who live and work in the Plymouth NH LMA Plymouth NH LMA, workers commuting from residences outside the labor 3,262 market area In other New Hampshire Labor Market Areas 2,921 Meredith NH LMA 653 431 Littleton NH-VT LMA, NH Portion Lebanon NH-VT MicroNECTA, NH Portion 421 Franklin NH LMA 267 229 Laconia NH MicroNECTA Haverhill NH LMA 200 New London NH LMA 111 108 Conway NH-ME LMA, NH Portion 99 Manchester NH MetroNECTA Belmont NH LMA 96 Concord NH MicroNECTA 94 Wolfeboro NH LMA 80 Dover-Durham NH-ME MetroNECTA, NH Portion 52 Nashua NH-MA NECTA Division, NH Portion 44 Claremont-Newport NH LMA 12 Keene NH MicroNECTA 10 5 Hillsborough NH LMA 5 Haverhill-Newburyport-Amesbury MA-NH NECTA Division, NH Portion Berlin NH MicroNECTA 4 **Surrounding States** 341 Maine 19 Massachusetts 111 Vermont 189 In other US States/areas 22

#### Where Residents of the Plymouth NH LMA Work (Commuté Out)

| (commute out)                                          |        |
|--------------------------------------------------------|--------|
| Residents of the Plymouth NH LMA commuting to work     | 14,378 |
| Residents who live and work in the Plymouth NH LMA     | 9,729  |
| Residents commuting to work out of the Plymouth NH LMA | 4,649  |
| To other New Hampshire Labor Market Areas              | 4,317  |
| Laconia NH MicroNECTA                                  | 664    |
| Lebanon NH-VT MicroNECTA, NH Portion                   | 643    |
| Franklin NH LMA                                        | 629    |
| Meredith NH LMA                                        | 625    |
| Concord NH MicroNECTA                                  | 561    |
| Littleton NH-VT LMA, NH Portion                        | 309    |
| Manchester NH MetroNECTA                               | 253    |
| Nashua NH-MA NECTA Division, NH Portion                | 140    |
| Belmont NH LMA                                         | 114    |
| Haverhill NH LMA                                       | 90     |
| Wolfeboro NH LMA                                       | 57     |
| Hillsborough NH LMA                                    | 52     |
| Dover-Durham NH-ME MetroNECTA, NH Portion              | 45     |
| Portsmouth NH-ME MetroNECTA, NH Portion                | 38     |
| Claremont-Newport NH LMA                               | 28     |
| New London NH LMA                                      | 26     |
| Keene NH MicroNECTA                                    | 23     |
| Conway NH-ME LMA, NH Portion                           | 17     |
| Peterborough NH LMA                                    | 3      |
|                                                        |        |
| Surrounding States                                     | 332    |
| Maine                                                  | 10     |
| Massachusetts                                          | 129    |
| Vermont                                                | 92     |
| In other US States/areas                               | 101    |