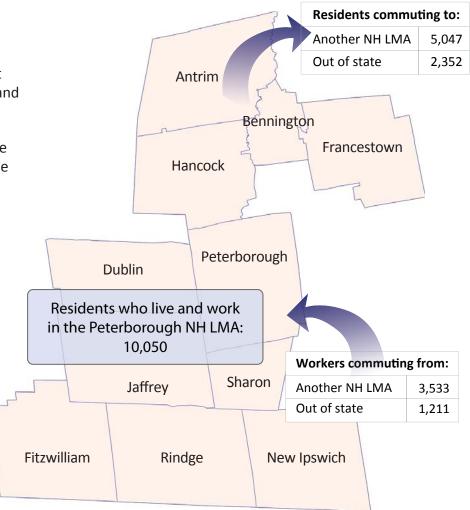

## **Commuting Patterns of the Peterborough NH LMA**

There were 10,050 residents of the Peterborough NH LMA, age 16 and over, who both live and work within the area.

### Where Workers of the Peterborough NH LMA Live

- → On average, 14,497 commuters, age 16 and over, travel to work in the Peterborough NH LMA.
- → Among those commuting to work in the labor market area: 67.9 percent also live in the area; 23.9 percent live in another New Hampshire LMA; and 8.2 percent live out-of-state.
- → Of those commuting from elsewhere in New Hampshire: 1,165 live in the NH portion of the Nashua NH-MA NECTA Division; 1,107 live in the Keene NH MicroNECTA; and 572 live in the Hillsborough NH LMA.

### Where Residents of the Peterborough NH LMA Work

- → On average, 17,449 residents of the Peterborough NH LMA, age 16 and over, travel to work.
- → Among residents of the labor market area who commute to work: 57.6 percent also live in the area; 28.9 percent work in another New Hampshire LMA; and 13.5 percent work out-of-state.
- → Of residents commuting outside of the labor market area for work: 1,945 work in the NH portion of the Nashua NH-MA NECTA Division; 1,631 work in the Keene NH MetroNECTA; and 617 work in the Manchester NH MetroNECTA.