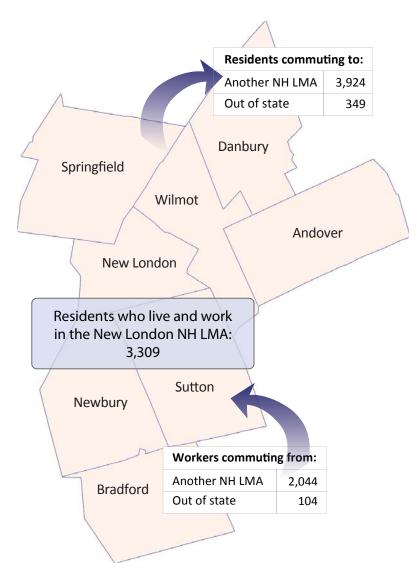

# **Commuting Patterns of the New London NH LMA**

There were 3,309 residents of the New London NH LMA, age 16 and over, who both live and work within the area.

#### Where Residents of the New London LMA Work

- → On average, 7,582 residents of the New London NH LMA, age 16 and over, travel to work.
- → Among residents of the labor market area who commute to work: 43.6 percent also live in the area; 51.8 percent work in another New Hampshire LMA; and 4.6 percent work out-of-state.
- → Of residents commuting outside of the labor market area for work: 1,325 work in the Concord NH MicroNECTA; 875 work in the NH portion of the Lebanon NH-VT MicroNECTA; and 434 work in the Claremont-Newport NH LMA.

#### Commuters traveling to work in the New London NH LMA 5,457 Commuters who live and work in the New London NH LMA 3,309 New London NH LMA, workers commuting from residences outside the 2,148 labor market area In other New Hampshire Labor Market Areas 2,044 Claremont-Newport NH LMA 544 Concord NH MicroNECTA 409 Manchester NH MetroNECTA 302 Lebanon NH-VT MicroNECTA, NH Portion 255 95 Franklin NH LMA Laconia NH MicroNECTA 80 Nashua NH-MA NECTA Division, NH Portion 71 65 Hillsborough NH LMA Dover-Durham NH-ME MetroNECTA, NH Portion 54 Charlestown NH LMA 31 Haverhill-Newburyport-Amesbury MA-NH NECTA Division, NH Portion 31 Littleton NH-VT LMA, NH Portion 27 Plymouth NH LMA 26 17 Peterborough NH LMA Belmont NH LMA 14 Wolfeboro NH LMA 11 Meredith NH LMA 8 Colebrook NH-VT LMA, NH Portion 4 **Surrounding States** 104 Maine 0 Massachusetts 49 Vermont 13 In other US States/areas 42

## Where Residents of the New London NH LMA Work (Commute Out)

| (223333                                                         |       |
|-----------------------------------------------------------------|-------|
| Residents of the New London NH LMA commuting to work            | 7,582 |
| Residents who live and work in the New London NH LMA            | 3,309 |
| Residents commuting to work out of the New London NH LMA        | 4,273 |
| To other New Hampshire Labor Market Areas                       | 3,924 |
| Concord NH MicroNECTA                                           | 1,325 |
| Lebanon NH-VT MicroNECTA, NH Portion                            | 875   |
| Claremont-Newport NH LMA                                        | 434   |
| Franklin NH LMA                                                 | 365   |
| Manchester NH MetroNECTA                                        | 250   |
| Hillsborough NH LMA                                             | 175   |
| Nashua NH-MA NECTA Division, NH Portion                         | 124   |
| Plymouth NH LMA                                                 | 111   |
| Portsmouth NH-ME MetroNECTA, NH Portion                         | 47    |
| Laconia NH MicroNECTA                                           | 44    |
| Keene NH MicroNECTA                                             | 35    |
| Conway NH-ME LMA, NH Portion                                    | 24    |
| Haverhill-Newburyport-Amesbury MA-NH NECTA Division, NH Portion | 23    |
| Meredith NH LMA                                                 | 22    |
| Peterborough NH LMA                                             | 22    |
| Belmont NH LMA                                                  | 19    |
| Lawrence-Methuen-Salem MA-NH NECTA Division, NH Portion         | 14    |
| Charlestown NH LMA                                              | 7     |
| Berlin NH MicroNECTA                                            | 4     |
| Haverhill NH LMA                                                | 4     |
|                                                                 |       |
| Surrounding States                                              | 349   |
| Maine                                                           | 3     |
| Massachusetts                                                   | 173   |
| Vermont                                                         | 73    |
| In other US States/areas                                        | 100   |