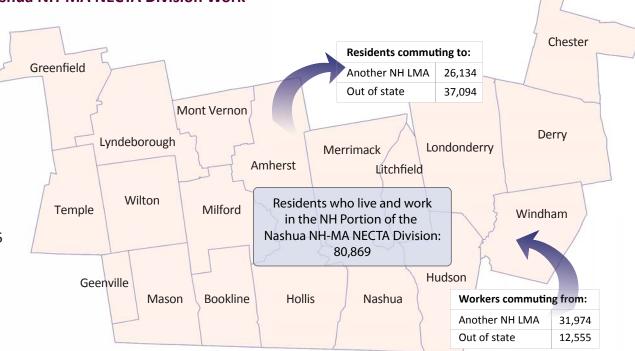

### Where Residents of the NH Portion of the Nashua NH-MA NECTA Division Work

- → On average, 144,097 residents of the NH portion of the Nashua NH-MA NECTA Division, age 16 and over, travel to work.
- → Among residents of the NH portion of the NECTA Division who commute to work: 56.1 also live in the area; 18.1 percent work in another New Hampshire LMA; and 25.7 percent work out-of-state.
- → Of the residents commuting outside of the NH portion of the NECTA Division for work: 15,015 work in the Manchester NH MetroNECTA; 3,640 work in the Salem NH portion of the Lawrence-Methuen-Salem MA-NH NECTA Division, and 1,969 work in the NH portion of the Portsmouth NH-ME MetroNECTA.

#### Commuters traveling to work in the NH Portion of the Nashua NH-MA 125,398 **NECTA Division** Commuters who live and work in the NH Portion of the Nashua NH-MA 80,869 **NECTA Division** NH Portion of the Nashua NH-MA NECTA Division, workers commuting from 44,529 residences outside the labor market area In other New Hampshire Labor Market Areas 31.974 Manchester NH MetroNECTA 19,320 Peterborough NH LMA 1,945 Haverhill-Newburyport-Amesbury MA-NH NECTA Division, NH Portion 1.831 Concord NH MicroNECTA 1,587 Lawrence-Methuen-Salem MA-NH NECTA Division, NH Portion 1,310 Portsmouth NH-ME MetroNECTA, NH Portion 1.165 990 Raymond NH LMA Lowell-Billerica-Chelmsford MA-NH NECTA Division, NH Portion 860 Dover-Durham NH-ME MetroNECTA, NH Portion 810 Hillsborough NH LMA 761 Keene NH MicroNECTA 222 Belmont NH LMA 218 Franklin NH LMA 209 Plymouth NH LMA 140 Meredith NH LMA 124 New London NH LMA 124 Claremont-Newport NH LMA 101 Laconia NH MicroNECTA 94 Wolfeboro NH LMA 63 Lebanon NH-VT MicroNECTA. NH Portion 33 Charlestown NH LMA 21 Conway NH-ME LMA, NH Portion 17 Berlin NH MicroNECTA 13 Colebrook NH-VT LMA, NH Portion 12 Littleton NH-VT LMA, NH Portion 4 12.555 **Surrounding States** Maine 517 Massachusetts 11,323 Vermont 68 In other US States/areas 647

### Where Residents in the NH Portion of the Nashua NH-MA NECTA Division Work (Commute Out)

| NECIA Division work (Commute Out) |                                                                                      |         |
|-----------------------------------|--------------------------------------------------------------------------------------|---------|
|                                   | Residents in the NH Portion of the Nashua NH-MA NECTA Division commuting to work     | 144,097 |
|                                   | Residents who live and work in the NH Portion of the Nashua NH-MA NECTA Division     | 80,869  |
|                                   | Residents commuting to work out of the NH Portion of the Nashua NH-MA NECTA Division | 63,228  |
|                                   | To other New Hampshire Labor Market Areas                                            | 26,134  |
|                                   | Manchester NH MetroNECTA                                                             | 15,015  |
|                                   | Lawrence-Methuen-Salem MA-NH NECTA Division,NH Portion                               | 3,640   |
|                                   | Portsmouth NH-ME MetroNECTA, NH Portion                                              | 1,969   |
|                                   | Concord NH MicroNECTA                                                                | 1,444   |
|                                   | Haverhill-Newburyport-Amesbury MA-NH NECTA Division, NH Portion                      | 1,254   |
|                                   | Peterborough NH LMA                                                                  | 1,165   |
|                                   | Lowell-Billerica-Chelmsford MA-NH NECTA Division, NH Portion                         | 376     |
|                                   | Dover-Durham NH-ME MetroNECTA, NH Portion                                            | 303     |
|                                   | Keene NH MicroNECTA                                                                  | 173     |
|                                   | Raymond NH LMA                                                                       | 151     |
|                                   | Lebanon NH-VT MicroNECTA, NH Portion                                                 | 103     |
|                                   | Laconia NH MicroNECTA                                                                | 99      |
|                                   | Franklin NH LMA                                                                      | 93      |
|                                   | Hillsborough NH LMA                                                                  | 79      |
|                                   | New London NH LMA                                                                    | 71      |
|                                   | Plymouth NH LMA                                                                      | 44      |
|                                   | Belmont NH LMA                                                                       | 31      |
|                                   | Littleton NH-VT LMA, NH Portion                                                      | 28      |
|                                   | Claremont-Newport NH LMA                                                             | 27      |
|                                   | Conway NH-ME LMA, NH Portion                                                         | 26      |
|                                   | Meredith NH LMA                                                                      | 23      |
|                                   | Charlestown NH LMA                                                                   | 12      |
|                                   | Colebrook NH-VT LMA, NH Portion                                                      | 8       |
|                                   |                                                                                      |         |
|                                   |                                                                                      |         |
| 1                                 | Surrounding States                                                                   | 37,094  |
|                                   | Maine                                                                                | 365     |
|                                   | Massachusetts                                                                        | 35,461  |
|                                   | Vermont                                                                              | 101     |
|                                   | In other US States/areas                                                             | 1,167   |
|                                   |                                                                                      |         |