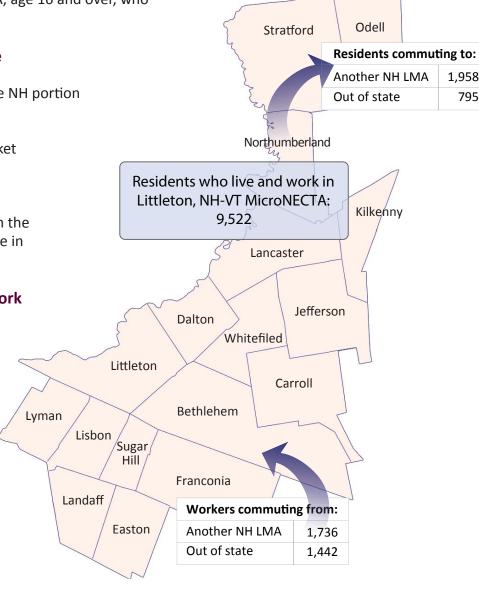

# Commuting Patterns of the NH Portion of the Littleton NH-VT LMA

There were 9,522 residents of the NH portion of the Littleton NH-VT LMA, age 16 and over, who both live and work within the area.

#### Where Workers of the NH Portion of the Littleton NH-VT LMA Live

- → On average, 12,700 commuters, age 16 and over, travel to work in the NH portion of the Littleton NH-VT LMA.
- → Among those commuting to work in the NH portion of the labor market area: 75.0 percent also live in the area; 13.7 percent live in another New Hampshire LMA; and 11.3 percent live out-of-state.
- → Of those commuting in from elsewhere in New Hampshire: 576 live in the Berlin NH MicroNECTA; 309 live in the Plymouth NH LMA; and 308 live in the Haverhill NH LMA.

### Where Residents of the NH Portion of the Littleton NH-VT LMA Work

- → On average, 12,275 residents of the NH portion of the Littleton NH-VT LMA, age 16 and over, travel to work.
- → Among residents of the NH portion of the labor market area: 77.6 percent also live in the area; 16.0 percent work in another New Hampshire LMA; and 6.4 percent work outof-state.
- → Of residents commuting outside of the NH portion of the labor market area for work: 431 work in the Plymouth NH LMA; 332 work in the Haverhill NH LMA; and 328 work in the NH portion of the Lebanon NH-VT MicroNECTA.

#### Commuters traveling to work in the NH Portion of the Littleton NH-VT LMA 12,700 Commuters who live and work in the NH Portion of the Littleton NH-VT LMA 9.522 Littleton NH-VT LMA, NH Portion workers commuting from residences 3,178 outside the labor market area In other New Hampshire Labor Market Areas 1,736 Berlin NH MicroNECTA 576 Plymouth NH LMA 309 Haverhill NH LMA 308 Colebrook NH-VT LMA, NH Portion 147 Lebanon NH-VT MicroNECTA, NH Portion 98 Concord NH MicroNECTA 58 Dover-Durham NH-ME MetroNECTA, NH Portion 48 47 Conway NH-ME LMA, NH Portion 33 Charlestown NH LMA Nashua NH-MA NECTA Division, NH Portion 28 Franklin NH LMA 17 Claremont-Newport NH LMA 15 Wolfeboro NH LMA 15 13 Peterborough NH LMA Haverhill-Newburyport-Amesbury MA-NH NECTA Division, NH Portion 12 Manchester NH MetroNECTA 12 **Surrounding States** 1,442 Maine 72 Massachusetts 26 1,289 Vermont In other US States/areas 55

## Where Residents in the NH Portion of the Littleton NH-VT LMA **Work (Commute Out)**

| · · · · · · · · · · · · · · · · · · ·                                           |        |
|---------------------------------------------------------------------------------|--------|
| Residents of the NH Portion of the Littleton NH-VT LMA commuting to work        | 12,275 |
| Residents who live and work in the NH Portion of the Littleton NH-VT LMA        | 9,522  |
| Residents commuting to work out of the NH Portion of the Littleton NH-VT LMA $$ | 2,753  |
| To other New Hampshire Labor Market Areas                                       | 1,958  |
| Plymouth NH LMA                                                                 | 431    |
| Haverhill NH LMA                                                                | 332    |
| Lebanon NH-VT MicroNECTA, NH Portion                                            | 328    |
| Berlin NH MicroNECTA                                                            | 326    |
| Colebrook NH-VT LMA, NH Portion                                                 | 137    |
| Concord NH MicroNECTA                                                           | 122    |
| Franklin NH LMA                                                                 | 76     |
| Manchester NH MetroNECTA                                                        | 58     |
| Conway NH-ME LMA, NH Portion                                                    | 44     |
| New London NH LMA                                                               | 27     |
| Claremont-Newport NH LMA                                                        | 21     |
| Laconia NH MicroNECTA                                                           | 21     |
| Dover-Durham NH-ME MetroNECTA, NH Portion                                       | 13     |
| Meredith NH LMA                                                                 | 8      |
| Peterborough NH LMA                                                             | 6      |
| Nashua NH-MA NECTA Division, NH Portion                                         | 4      |
| Portsmouth NH-ME MetroNECTA, NH Portion                                         | 4      |
| Surrounding States                                                              | 795    |
| Maine                                                                           | 24     |
| Massachusetts                                                                   | 176    |
| Vermont                                                                         | 422    |
| In other US States/areas                                                        | 173    |
|                                                                                 | -      |