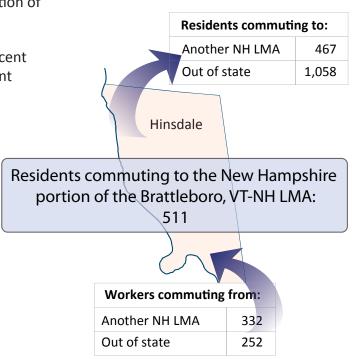

### Commuting Patterns of the Hinsdale, NH Portion of the Brattleboro VT-NH LMA

There were 511 residents of Hinsdale town, the NH portion of the Brattleboro VT-NH LMA, age 16 and over, who both live and work within the area.

#### Where Workers of the NH Portion of the Brattleboro VT-NH LMA Live

→ On average, 1,095 commuters, age 16 and over, travel to work in Hinsdale, the NH portion of the Brattleboro VT-NH LMA.

→ Among those commuting to work in the NH portion of the labor market area: 46.7 percent also live in the area; 30.3 percent live in another New Hampshire LMA; and 23.0 percent live out-of-state.

→ Of those commuting in from elsewhere in New Hampshire: 332 live in the Keene NH MicroNECTA.

# Where Residents of Hinsdale Town, NH Portion of the Brattleboro VT-NH LMA Work

- → On average, 2,036 residents of Hinsdale, the NH portion of the Brattleboro VT-NH LMA, age 16 and over, travel to work.
- → Among residents of the NH portion of the labor market area who commute to work: 25.1 percent also live in the area; 22.9 percent work in another New Hampshire LMA; and 52.0 percent work out-of-state.
- → Of residents commuting outside of the NH portion of the labor market area for work: 406 work in the Keene NH MicroNECTA and 36 work in the Peterborough NH LMA.