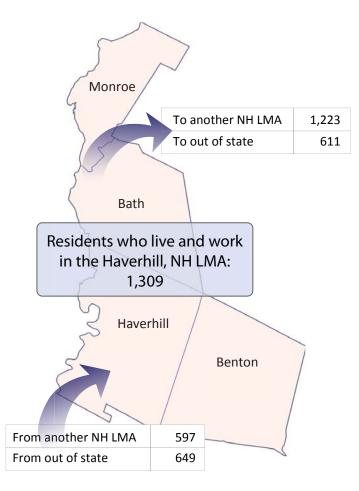

## **Commuting Patterns of the Haverhill, NH LMA**

There were 1,309 residents of the Haverhill NH LMA, age 16 and over, who both live and work within the area.

## Where Residents of the Haverhill NH LMA Work

- → On average, 3,143 residents of the Haverhill NH LMA, age 16 and over, travel to work.
- → Among residents of the labor market area who commute to work: 41.6 percent also live in the area; 38.9 percent work in another New Hampshire LMA; and 19.4 percent work out-of-state.
- → Of the residents commuting outside of the labor market area for work: 593 work in the NH portion of the Lebanon NH-VT MicroNECTA; 308 work in the NH portion of the Littleton NH-VT LMA; and 200 work in the Plymouth NH LMA.

### Where Residents of the Haverhill NH LMA Work (Commute Out)

| Commuters traveling to work in the Haverhill NH LMA                               | 2,555 | Residents of the Haverhill NH LMA commuting to work     | 3,143 |
|-----------------------------------------------------------------------------------|-------|---------------------------------------------------------|-------|
| Commuters who live and work in the Haverhill NH LMA                               | 1,309 | Residents who live and work in the Haverhill NH LMA     | 1,309 |
| Haverhill NH LMA, workers commuting from residences outside the labor market area | 1,246 | Residents commuting to work out of the Haverhill NH LMA | 1,834 |
| In other New Hampshire Labor Market Areas                                         | 597   | To other New Hampshire Labor Market Areas               | 1,223 |
| Littleton NH-VT LMA, NH Portion                                                   | 332   | Lebanon NH-VT MicroNECTA, NH Portion                    | 593   |
| Lebanon NH-VT MicroNECTA, NH Portion                                              | 143   | Littleton NH-VT LMA, NH Portion                         | 308   |
| Plymouth NH LMA                                                                   | 90    | Plymouth NH LMA                                         | 200   |
| Portsmouth NH-ME MetroNECTA, NH Portion                                           | 14    | Concord NH MicroNECTA                                   | 75    |
| Dover-Durham NH-ME MetroNECTA, NH Portion                                         | 10    | Laconia NH MicroNECTA                                   | 31    |
| Conway NH-ME LMA, NH Portion                                                      | 4     | Manchester NH MetroNECTA                                | 9     |
| New London NH LMA                                                                 | 4     | Lawrence-Methuen-Salem MA-NH NECTA Division, NH Portion | 5     |
|                                                                                   |       | Dover-Durham NH-ME MetroNECTA, NH Portion               | 2     |
| Surrounding States                                                                | 649   | Surrounding States                                      | 611   |
| Maine                                                                             | 0     | Maine                                                   | 15    |
| Massachusetts                                                                     | 0     | Massachusetts                                           | 16    |
| Vermont                                                                           | 639   | Vermont                                                 | 577   |
| In other US States/areas                                                          | 10    | In other US States/areas                                | 3     |