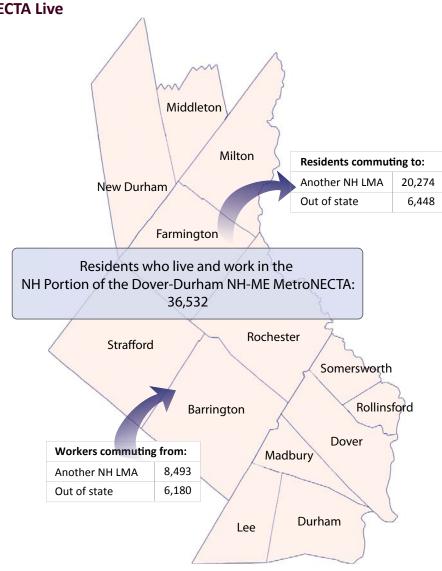

## Commuting Patterns of the NH Portion of the Dover-Durham, NH-ME MetroNECTA

There were 36,532 residents of the NH portion of the Dover-Durham NH-ME MetroNECTA, age 16 and over, who both live and work within the area.

# Where Residents of the NH Portion of the Dover-Durham NH-ME MetroNECTA Work

- → On average, 63,254 residents of the NH portion of the Dover-Durham NH-ME MetroNECTA, age 16 and over, travel to work.
- → Among residents of the NH portion of the MetroNECTA area who commute to work: 57.8 percent also live in the area; 32.0 percent work in another New Hampshire LMA; and 10.2 percent work outof-state.
- → Of residents commuting outside of the NH portion of the MetroNECTA for work: 13,606 work in the NH portion of the Portsmouth NH-ME MetroNECTA; 1,510 work in the Manchester NH MetroNECTA; and 1,037 work in the Concord NH MicroNECTA.

## Where Residents of the NH portion of the Dover-Durham NH-ME MetroNECTA Work (Commute Out)

|                                                                               | 1      |
|-------------------------------------------------------------------------------|--------|
| Residents of the Dover-Durham NH MetroNECTA, NH Portion, commuting to work    | 63,254 |
| Residents who live and work in the Dover-Durham NH MetroNECTA, NH Portion     | 36,532 |
| Residents commuting to work out of the Dover-Durham NH MetroNECTA, NH Portion | 26,722 |
| To other New Hampshire Labor Market Areas                                     | 20,274 |
| Portsmouth NH-ME MetroNECTA, NH Portion                                       | 13,606 |
| Manchester NH MetroNECTA                                                      | 1,510  |
| Concord NH MicroNECTA                                                         | 1,037  |
| Haverhill-Newburyport-Amesbury MA-NH NECTA Division, NH Portion               | 885    |
| Nashua NH-MA NECTA Div., NH Portion                                           | 810    |
| Raymond NH LMA                                                                | 611    |
| Lawrence-Methuen-Salem MA-NH NECTA Division, NH Portion                       | 501    |
| Wolfeboro NH LMA                                                              | 397    |
| Belmont NH LMA                                                                | 230    |
| Laconia NH MicroNECTA                                                         | 179    |
| Conway NH-ME LMA, NH Portion                                                  | 85     |
| Franklin NH LMA                                                               | 73     |
| Lebanon NH-VT MicroNECTA, NH Portion                                          | 61     |
| New London NH LMA                                                             | 54     |
| Plymouth NH LMA                                                               | 52     |
| Littleton NH-VT LMA, NH Portion                                               | 48     |
| Peterborough NH LMA                                                           | 41     |
| Hillsborough NH LMA                                                           | 19     |
| Claremont-Newport NH LMA                                                      | 18     |
| Keene NH MicroNECTA                                                           | 16     |
| Lowell-Billerica-Chelmsford MA-NH NECTA Division, NH Portion                  | 13     |
| Meredith NH LMA                                                               | 11     |
| Haverhill NH LMA                                                              | 10     |
| Berlin NH MicroNECTA                                                          | 7      |
| Surrounding States                                                            | 6,448  |
| Maine                                                                         | 3,708  |
| Massachusetts                                                                 | 2,177  |
| Vermont                                                                       | 81     |
| In other US States/areas                                                      | 482    |