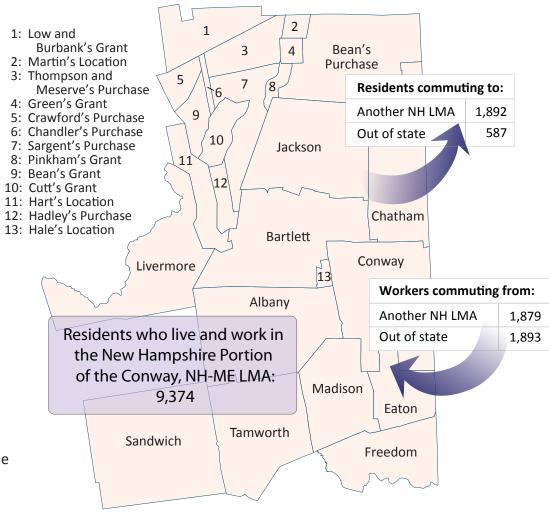

## Commuting Patterns of the NH Portion of the Conway, NH-ME LMA

There were 9,374 residents of the NH portion of the Conway NH-ME LMA, age 16 and over, who both live and work within the area.

# Where Residents of the NH Portion of the Conway NH-ME LMA Work

- → On average, 11,853 residents of the NH portion of the Conway NH\_ME LMA, age 16 and over, travel to work.
- → Among residents of the NH portion of the labor market area who commute to work: 79.0 percent also live in the area; 16.0 percent work in another New Hampshire LMA; and 5.0 percent work out-of-state.
- → Of residents commuting outside of the labor market area for work: 665 work in the Wolfeboro NH LMA; and 394 work in the Meredith NH LMA.

### Where Residents of the NH Portion of the **Conway NH-ME LMA Work (Commute Out)**

| contray in the sint trong (commute out)                                   |        |
|---------------------------------------------------------------------------|--------|
| Residents in the NH Portion of the Conway NH-ME LMA commuting to work     | 11,853 |
| Residents who live and work in the NH Portion of the Conway NH-ME LMA     | 9,374  |
| Residents commuting to work out of the NH Portion of the Conway NH-ME LMA | 2,479  |
| To other New Hampshire Labor Market Areas                                 | 1,892  |
| Wolfeboro NH LMA                                                          | 665    |
| Meredith NH LMA                                                           | 394    |
| Berlin NH MicroNECTA                                                      | 192    |
| Plymouth NH LMA                                                           | 108    |
| Concord NH MicroNECTA                                                     | 104    |
| Laconia NH MicroNECTA                                                     | 78     |
| Dover-Durham NH-ME MetroNECTA, NH Portion                                 | 66     |
| Portsmouth NH-ME MetroNECTA, NH Portion                                   | 62     |
| Belmont NH LMA                                                            | 48     |
| Littleton NH-VT LMA, NH Portion                                           | 47     |
| Colebrook NH-VT LMA, NH Portion                                           | 35     |
| Lebanon NH-VT MicroNECTA, NH Portion                                      | 29     |
| Haverhill-Newburyport-Amesbury MA-NH NECTA Div., NH Portion               | 21     |
| Nashua NH-MA NECTA Division, NH Portion                                   | 17     |
| Manchester NH MetroNECTA                                                  | 13     |
| Franklin NH LMA                                                           | 9      |
| Haverhill NH LMA                                                          | 4      |
|                                                                           |        |
| Surrounding States                                                        | 587    |
| Maine                                                                     | 315    |
| Massachusetts                                                             | 122    |
| Vermont                                                                   | 0      |
| In other US States/areas                                                  | 150    |