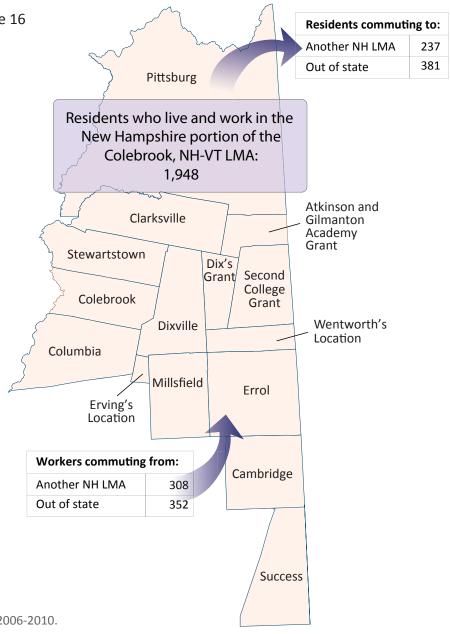

### Commuting Patterns of the NH Portion of the Colebrook, NH-VT LMA

There were 1,948 residents of the NH portion of the Colebrook NH-VT LMA, age 16 and over, who both live and work within the area.

# Where Residents of the NH Portion of the Colebrook NH-VT LMA Work

- → On average, 2,566 residents of the NH portion of the Colebrook NH-VT LMA, age 16 and over, travel to work.
- → Among residents of the labor market area who commute to work: 75.9 percent also live in the area: 9.2 percent work in another New Hampshire LMA; and 14.8 percent work out-of state.
- → Of residents commuting outside of the labor market area for work: 144 work in the NH portion of the Littleton NH-VT LMA and 45 work in the Berlin NH-VT MicroNECTA.

## Commuting Patterns of the NH Portion of the Colebrook, NH-VT LMA

## Where Workers of the NH Portion of the Colebrook, NH-VT LMA Live (Commute In)

#### Commuters traveling to work in the NH Portion of the 2.608 Colebrook NH-VT LMA Commuters who live and work in the NH Portion of the 1,948 Colebrook NH-VT LMA Colebrook NH-VT LMA, NH Portion workers commuting from 660 residences outside the labor market area In other New Hampshire Labor Market Areas 308 Littleton NH-VT LMA, NH Portion 158 Berlin NH MicroNECTA 95 Conway NH-ME LMA, NH Portion 35 Peterborough NH LMA 12 8 Nashua NH-MA NECTA Division, NH Portion **Surrounding States** 352 Maine 18 Massachusetts Vermont 334 In other US States/areas

## Where Residents of the NH Portion of the Colebrook, NH-VT LMA Work (Commute Out)

| Residents of the NH Portion of the Colebrook NH-VT LMA commuting to work     | 2,566 |
|------------------------------------------------------------------------------|-------|
| Residents who live and work in the NH Portion of the Colebrook NH-VT LMA     | 1,948 |
| Residents commuting to work out of the NH Portion of the Colebrook NH-VT LMA | 618   |
| To other New Hampshire Labor Market Areas                                    | 237   |
| Littleton NH-VT LMA, NH Portion                                              | 144   |
| Berlin NH MicroNECTA                                                         | 45    |
| Nashua NH-MA NECTA Division, NH Portion                                      | 12    |
| Manchester NH MetroNECTA                                                     | 9     |
| Portsmouth NH-ME MetroNECTA, NH Portion                                      | 9     |
| Lebanon NH-VT MicroNECTA, NH Portion                                         | 6     |
| Concord NH MicroNECTA                                                        | 4     |
| Dover-Durham NH-ME MetroNECTA, NH Portion                                    | 4     |
| New London NH LMA                                                            | 4     |
| Surrounding States                                                           | 381   |
| Maine                                                                        | 8     |
| Massachusetts                                                                | 10    |
| Vermont                                                                      | 349   |
| In other US States/areas                                                     | 14    |