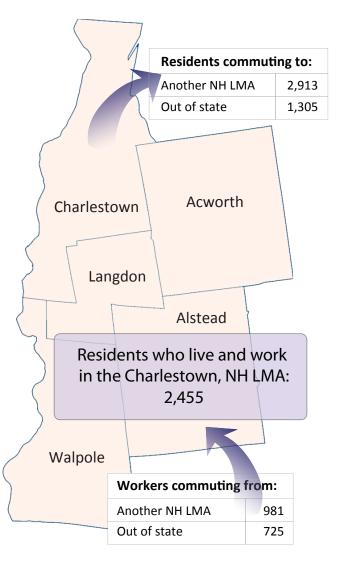

## **Commuting Patterns of the Charlestown, NH LMA**

There were 2,455 residents of the Charlestown NH LMA, age 16 and over, who both live and work within the area.

#### Where Workers of the Charlestown NH LMA Live

- → On average, 4,161 commuters, age 16 and over, travel to work in the Charlestown NH LMA.
- → Among those commuting to work in the labor market area: 59.0 percent also live in the area; 23.6 percent live in another New Hampshire LMA; and 17.4 percent live out-of-state.
- → Of those commuting in from elsewhere in New Hampshire: 418 live in the Keene NH MicroNECTA; and 386 live in the Claremont-Newport NH LMA.

### Where Residents of the Charlestown LMA Work

- → On average, 6,673 residents of the Charlestown NH LMA, age 16 and over, travel to work.
- → Among residents of the labor market area who commute to work: 36.8 percent also live in the area; 43.7 percent work in another New Hampshire LMA; and 19.6 percent work out-of-state.
- → Of residents commuting outside of the labor market area for work: 1,283 work in the Keene NH MicroNECTA; 1,009 work in the Claremont-Newport NH LMA; and 388 work in the NH portion of the Lebanon NH-VT MicroNECTA.