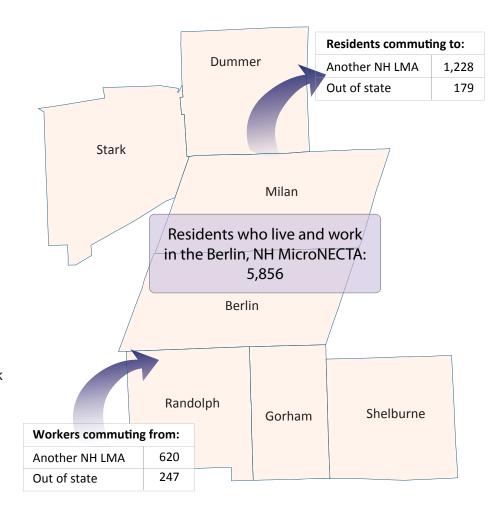

## Commuting Patterns of the Berlin, NH MicroNECTA

There were 5,856 residents of the Berlin, NH MicroNECTA, age 16 and over, who both live and work within the area.

### Where Workers of the Berlin, NH MicroNECTA Live

- → On average, 6,723 commuters, age 16 and over, travel to work in the Berlin, NH MicroNECTA.
- → Among those commuting to work in the MicroNECTA: 87.1 percent also live in the area; 9.2 percent live in another New Hampshire LMA; and 3.7 percent live out-of-state.
- → Of those commuting in from elsewhere in New Hampshire: 326 live in the NH portion of the Littleton NH-VT LMA and 192 live in the NH portion of the Conway NH-ME LMA.

#### Where Residents of the Berlin NH MicroNECTA Work

- → On average, 7,263 residents of the Berlin NH MicroNECTA, age 16 and over, travel to work.
- → Among the residents of the MicroNECTA who commute for work: 80.6 percent also live in the area;16.9 percent work in another New Hampshire LMA; and 2.5 percent work out of state.
- → Of resident commuting outside of the MicroNECTA for work: 576 work in the NH portion of the Littleton NH-VT LMA and 397 work in the NH portion of the Conway NH\_ME LMA.