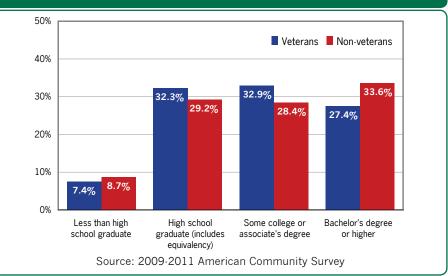

- **27.4 percent** of veterans have a Bachelor's Degree or higher, compared to 33.6 percent of the non-veteran population.
- **32.9 percent** of veterans had some college or associate's degree, compared to 28.4 percent of the non-veteran population.
- **32.3 percent** of veterans have a high school diploma or equivalency, compared to 28.4 percent of the non-veteran population.
- **7.4 percent** of veterans had less than a high school education compared to 8.7 percent of the non-veteran population.

## Education of New Hampshire Veterans (population 25 years and older)

<sup>1.</sup> Data are not available for veterans from the second Gulf war period who may have served multiple tours in both the Afghanistan and Iraqi wars. Additionally veterans who served in the Lebanon and Grenada conflicts were not counted as war time.