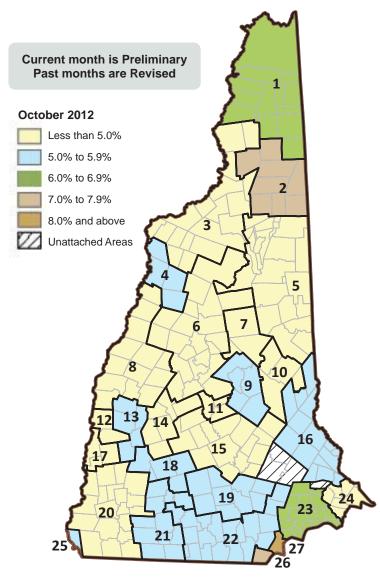

5.0%

5.0%

4.8%

Strafford

Unemployment Rates by Area

| Sulli      | van                                                                             | 4.5%   | 4.6%   | 4.5%   |
|------------|---------------------------------------------------------------------------------|--------|--------|--------|
| Map<br>Key | Labor Market Areas                                                              | Oct-12 | Sep-12 | Oct-11 |
| 1          | Colebrook NH-VT LMA, NH Portion                                                 | 6.1%   | 5.8%   | 6.5%   |
| 2          | Berlin NH MicroNECTA                                                            | 7.3%   | 7.7%   | 7.5%   |
| 3          | Littleton NH-VT LMA, NH Portion                                                 | 4.2%   | 4.5%   | 4.4%   |
| 4          | Haverhill NH LMA                                                                | 5.0%   | 4.7%   | 4.7%   |
| 5          | Conway NH-ME LMA, NH Portion                                                    | 4.8%   | 4.9%   | 4.9%   |
| 6          | Plymouth NH LMA                                                                 | 4.7%   | 4.6%   | 4.7%   |
| 7          | Moultonborough NH LMA                                                           | 3.5%   | 3.5%   | 4.0%   |
| 8          | Lebanon NH-VT MicroNECTA, NH Portion                                            | 3.3%   | 3.4%   | 3.1%   |
| 9          | Laconia NH MicroNECTA                                                           | 5.1%   | 5.0%   | 5.0%   |
| 10         | Wolfeboro NH LMA                                                                | 4.5%   | 4.3%   | 4.4%   |
| 11         | Franklin NH MicroNECTA                                                          | 4.9%   | 5.0%   | 5.1%   |
| 12         | Claremont NH MicroNECTA                                                         | 4.6%   | 4.6%   | 4.7%   |
| 13         | Newport NH LMA                                                                  | 5.3%   | 5.4%   | 5.0%   |
| 14         | New London NH LMA                                                               | 4.4%   | 4.4%   | 4.0%   |
| 15         | Concord NH MicroNECTA                                                           | 4.6%   | 4.6%   | 4.6%   |
| 16         | Rochester-Dover NH-ME MetroNECTA,<br>NH Portion                                 | 5.0%   | 5.0%   | 4.8%   |
| 17         | Charlestown NH LMA                                                              | 4.8%   | 4.9%   | 4.7%   |
| 18         | Hillsborough NH LMA                                                             | 5.5%   | 5.4%   | 5.3%   |
| 19         | Manchester NH MetroNECTA                                                        | 5.2%   | 5.2%   | 5.0%   |
| 20         | Keene NH MicroNECTA                                                             | 4.7%   | 4.7%   | 4.6%   |
| 21         | Peterborough NH LMA                                                             | 5.2%   | 5.2%   | 5.2%   |
| 22         | Nashua NH-MA NECTA Division, NH Portion                                         | 5.6%   | 5.5%   | 5.3%   |
| 23         | Exeter Area, NH Portion, Haverhill-N. Andover-<br>Amesbury MA-NH NECTA Division | 6.6%   | 6.2%   | 6.0%   |
| 24         | Portsmouth NH-ME MetroNECTA, NH Portion                                         | 4.4%   | 4.3%   | 4.3%   |
| 25         | Hinsdale Town, NH Portion, Brattleboro VT-NH<br>LMA                             | 5.4%   | 5.8%   | 4.6%   |
| 26         | Pelham Town, NH Portion, Lowell-Billerica-<br>Chelmsford MA-NH NECTA Division   | 7.2%   | 6.7%   | 6.5%   |
| 27         | Salem Town, NH Portion, Lawrence-Methuen-<br>Salem MA-NH NECTA Division         | 8.2%   | 7.5%   | 7.4%   |