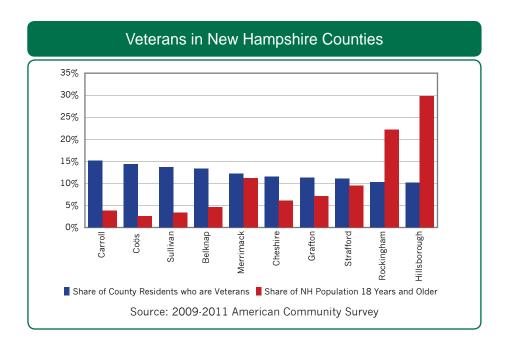

## Poverty and Unemployment Rates for New Hampshire Veterans and Non-Veterans

The US Census Bureau compiles data on veteran status by place of residence. The Census Bureau defines a "civilian veteran" as a person 18 years old or over who has served (even for a short time), but is not now serving, on active duty in the U.S. Army, Navy, Air Force, Marine Corps, or the Coast Guard, or who served in the U.S. Merchant Marine during World War II. People who served in the National Guard or military Reserves are classified as veterans only if they were ever called or ordered to active duty, and excludes the usual four to six months of initial training and yearly summer camps. All other civilians 16 years old and over are classified as nonveterans. <sup>1</sup>