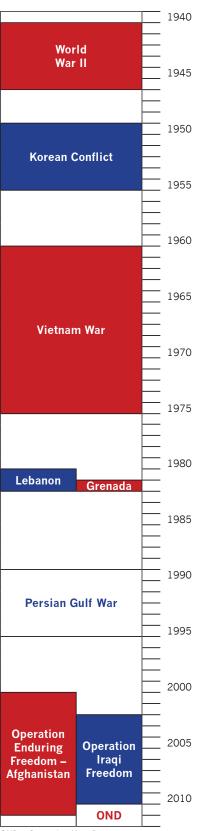

#### When New Hampshire Veterans Served

82,829 veterans (over 71 percent) have served during at least one war period.<sup>2</sup>

39,234 veterans served during the Vietnam era.

11,360 veterans served in World War II or earlier.

OND = Operation New Dawn Source: Congressional Research Service, U.S. Periods of War and Dates of Current Conflicts, December 2011