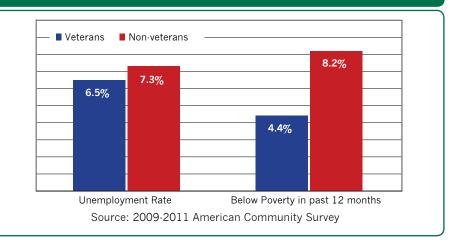

#### **Employment**

**53,794** veterans represented 7.8 percent of New Hampshire's civilian labor force aged 18 to 64 years.

Among veterans age 18 to 64 years in the civilian labor force, the 2009 to 2011 average unemployment rate was **6.5 percent**, compared to 7.3 percent for corresponding non-veterans.

#### Poverty

**4.4 percent** of New Hampshire's veterans age 18 years and over whom poverty status was determined in the past 12 months compared to 8.2 percent for non-veterans.

Education (universe population 25 years and older)