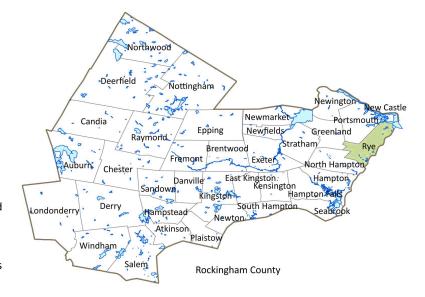

Tourism Region Seacoast
Planning Commission Rockingham

Regional Development Coastal Economic Development Corp.

**Election Districts** 

US Congress District 1
Executive Council District 3
State Senate District 24

State Representative Rockingham County Districts 24, 38

Incorporated: 1726

Origin: Rye was the site of the first New Hampshire settlement, established by David Thompson in 1623 at Odiorne's Point and named Pannaway. Originally a part of Portsmouth called Sandy Beach, it was incorporated as a parish of New Castle in 1693 when that town separated from Portsmouth. In 1726, it was separated from New Castle, and incorporated as Rye, after the borough of Rye, on the English Channel. Rye's eight-mile length of coastline is dotted with old names such as Wallis Sands, Jenness Beach, Locke's Neck, Ragged Neck, Rye Harbor, and Odiorne Point. In 1876, the thriving village of Gosport on Star Island in the Isles of Shoals was annexed to the town. Rye is the only New Hampshire town with Atlantic islands, having annexed four of the Isles of Shoals; the remaining five islands belong to Maine.