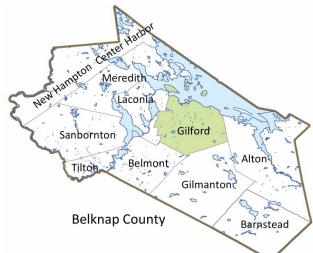

House has long since been renamed Martinsville.

Villages and Place Names: Ames, Dockham Shore, Glendale, Lake Shore Park, Belknap Point

Population, Year of the First Census Taken: 1,816 residents in 1820

Population Trends: Population change for Gilford totaled 4,474 over 50 years,

from 3,219 in 1970 to 7,693 in 2020. The largest decennial percent change was a 50 percent increase from 1970 to 1980. The town's population increased by eight percent from 2010 to 2020. The 2022 Census estimate for Gilford was 7,860 residents, which ranked 41st among New Hampshire's incorporated cities and towns.

Population Density and Land Area, 2022 (US Census Bureau): 202.6 persons per square mile of land area. Gilford contains 38.8 square miles of land area and 14.7 square miles of inland water area.



Economic & Labor Market Information Bureau, NH Employment Security, October 2023. Community Response Received 7/20/2023

All information regarding the communities is from sources deemed reliable and is submitted subject to errors, omissions, modifications, and withdrawals without notice. No warranty or representation is made as to the accuracy of the information contained herein. Specific questions regarding individual cities and towns should be directed to the community contact.

| MUNICIPAL SERV