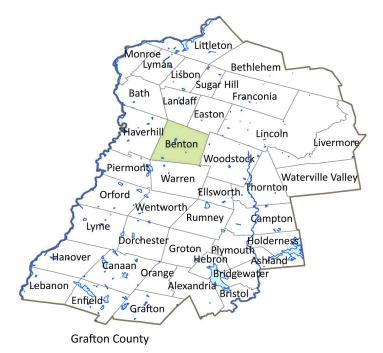

Municipal Office Hours By appointment only

County Grafton

Labor Market Area Haverhill, NH LMA
Tourism Region White Mountains
Planning Commission North Country Council

Regional Development Grafton County Economic Development Council

Villages and Place Names: Boutin Corner, Coventry

Population, Year of the First Census Taken: 88 residents in 1790

**Population Trends:** Population change for Benton totaled 171 over 50 years, from 194 in 1970 to 365 in 2020. The largest decennial percent change was a 72 percent increase from 1970 to 1980; the town lost population over the next two decades. The town's population was unchanged from 2010 to 2020. The 2022 Census estimate for Benton was 369 residents, which ranked 220th among New Hampshire's incorporated cities and towns.