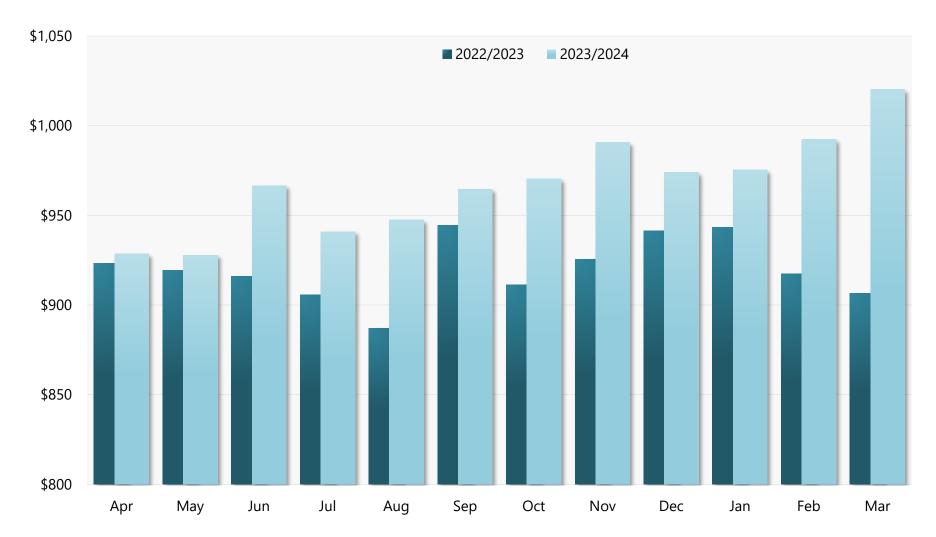

## Average Weekly Earnings of Production Workers in Manufacturing, Not Seasonally Adjusted

Nonfarm Employment from Establishment Survey Preliminary March 2024: \$1,020.25

Source: Economic & Labor Market Information Bureau, NHES 16-Apr-24

## Average Weekly Earnings of Production Workers in Manufacturing, Not Seasonally Adjusted

Nonfarm Employment from Establishment Survey Preliminary March 2024: \$1,020.25

| Month     | 2022/2023 | 2023/2024  |
|-----------|-----------|------------|
| April     | \$923.18  | \$928.51   |
| May       | \$919.29  | \$927.87   |
| June      | \$916.09  | \$966.60   |
| July      | \$905.74  | \$940.99   |
| August    | \$887.04  | \$947.49   |
| September | \$944.51  | \$964.59   |
| October   | \$911.26  | \$970.42   |
| November  | \$925.65  | \$990.76   |
| December  | \$941.41  | \$973.93   |
| January   | \$943.33  | \$975.38   |
| February  | \$917.30  | \$992.37   |
| March     | \$906.42  | \$1,020.25 |

Source: Economic & Labor Market Information Bureau, NHES 16-Apr-24 Next Scheduled Update: May 2024