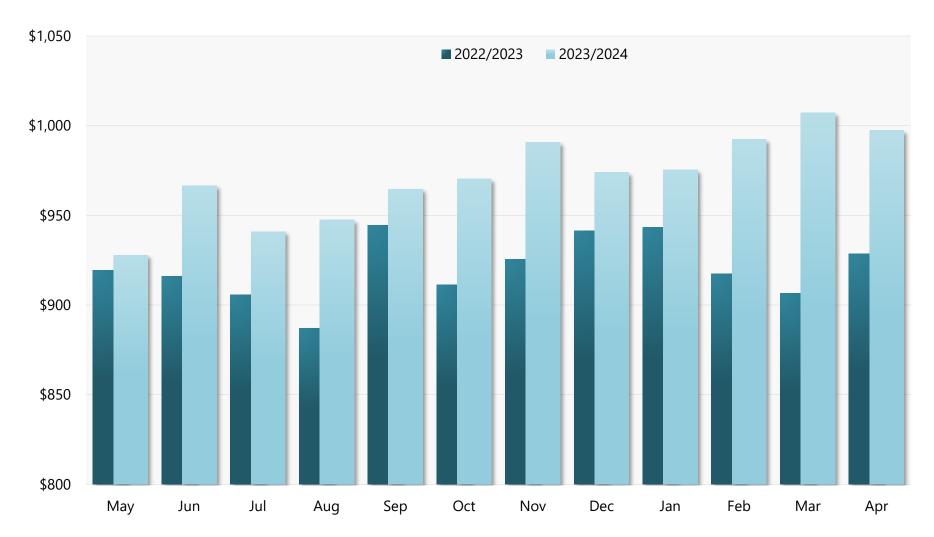

## Average Weekly Earnings of Production Workers in Manufacturing, Not Seasonally Adjusted

Nonfarm Employment from Establishment Survey Preliminary April 2024: \$997.35

Source: Economic & Labor Market Information Bureau, NHES 14-May-24

## Average Weekly Earnings of Production Workers in Manufacturing, Not Seasonally Adjusted

Nonfarm Employment from Establishment Survey Preliminary April 2024: \$997.35

| Month     | 2022/2023 | 2023/2024  |
|-----------|-----------|------------|
| May       | \$919.29  | \$927.87   |
| June      | \$916.09  | \$966.60   |
| July      | \$905.74  | \$940.99   |
| August    | \$887.04  | \$947.49   |
| September | \$944.51  | \$964.59   |
| October   | \$911.26  | \$970.42   |
| November  | \$925.65  | \$990.76   |
| December  | \$941.41  | \$973.93   |
| January   | \$943.33  | \$975.38   |
| February  | \$917.30  | \$992.37   |
| March     | \$906.42  | \$1,007.14 |
| April     | \$928.51  | \$997.35   |