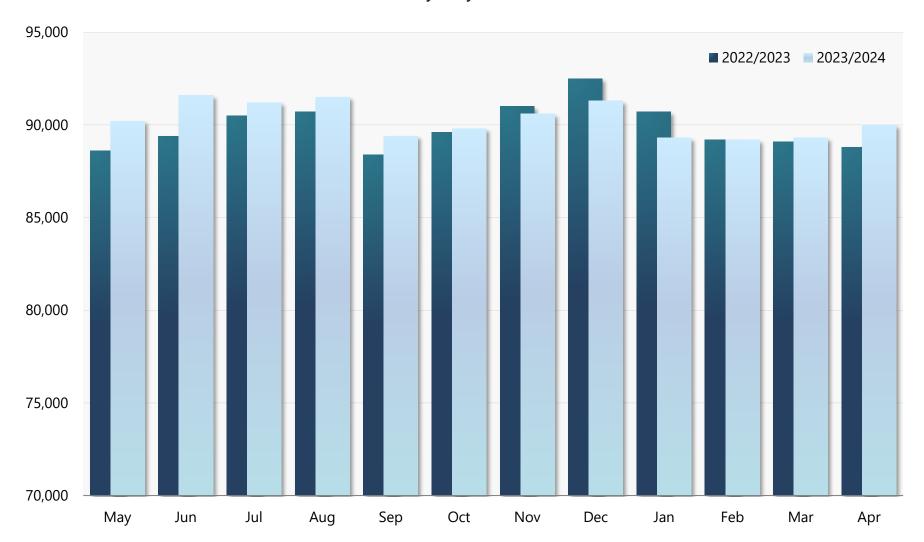

## Retail Trade Employment, Not Seasonally Adjusted

Nonfarm Employment from Establishment Survey Preliminary May 2024: 90,000

Source: Economic & Labor Market Information Bureau, NHES 14-May-24

Next Scheduled Update: June 2024

## Retail Trade Employment, Not Seasonally Adjusted

Nonfarm Employment from Establishment Survey Preliminary May 2024: 90,000

| Month     | 2022/2023 | 2023/2024 |
|-----------|-----------|-----------|
| May       | 88,600    | 90,200    |
| June      | 89,400    | 91,600    |
| July      | 90,500    | 91,200    |
| August    | 90,700    | 91,500    |
| September | 88,400    | 89,400    |
| October   | 89,600    | 89,800    |
| November  | 91,000    | 90,600    |
| December  | 92,500    | 91,300    |
| January   | 90,700    | 89,300    |
| February  | 89,200    | 89,200    |
| March     | 89,100    | 89,300    |
| April     | 88,800    | 90,000    |

Source: Economic & Labor Market Information Bureau, NHES 14-May-24 Next Scheduled Update: June 2024