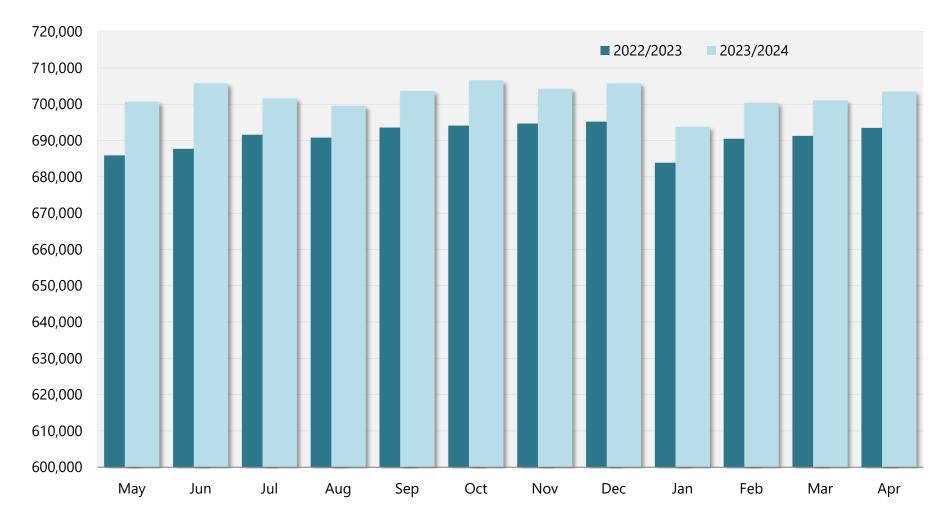

## Nonagricultural Employment, Not Seasonally Adjusted

Total Nonfarm Employment from Establishment Survey Preliminary April 2024: 703,500

Source: Economic & Labor Market Information Bureau, NHES 14-May-24 Next Scheduled Update: June 2024

## Total Nonfarm Employment from Establishment Survey Preliminary April 2024: 703,500

| Month     | 2022/2023 | 2023/2024 |
|-----------|-----------|-----------|
| May       | 685,900   | 700,700   |
| June      | 687,700   | 705,800   |
| July      | 691,600   | 701,600   |
| August    | 690,800   | 699,600   |
| September | 693,600   | 703,700   |
| October   | 694,100   | 706,600   |
| November  | 694,700   | 704,300   |
| December  | 695,200   | 705,800   |
| January   | 683,900   | 693,800   |
| February  | 690,500   | 700,400   |
| March     | 691,300   | 701,100   |
| April     | 693,500   | 703,500   |

Source: Economic & Labor Market Information Bureau, NHES 14-May-24 Next Scheduled Update: June 2024